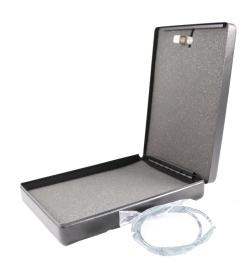

## 特色 features

- 1.堅固耐用。
- 2.安全鑰匙鎖。
- 3.附帶安全電纜以防盜竊。
- 4.内襯泡沫填充襯裡。
- 5.粉體塗層。
- 6.攜帶方便。
- 1.Built for durability and safety.
- 2. 3digit combination lock.
- 3. Security cable included to protect against theft.
- 4. Foam padding lined interior.
- 5. Durability demonstrated in intense stress testing.
- 6. Sleek, modern and comfortable Design and robust Quality.
- 7. Easy to carry.
- 8. Easy to install with fixing included.
- 9. Powder-coated finish for smoothness and enhanced scratch resistance.