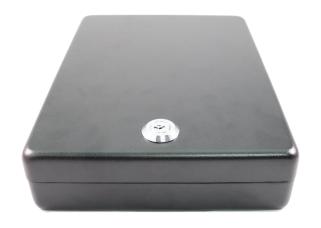

## 規格 specifications

250L x 180W x 58H mm size Q'TY: 12pcs per carton packing

14.0KG nw 15.0KG

1.4CUFT meas

其他規格 other\_specs:Each cash box is shrink wrapped then packed in a colour box to ensure the quality and provide maximum protection

## 特色 features

- 1.堅固耐用。
- 2.安全鑰匙鎖。
- 3.附帶安全電纜以防盜竊。
- 4.内襯泡沫填充襯裡。
- 5.粉體塗層。
- 6.攜帶方便。
- 1.Built for durability and safety.
- 2. 3digit combination lock.
- 3. Security cable included to protect against theft.
- 4. Foam padding lined interior.
- 5. Durability demonstrated in intense stress testing.
- 6. Sleek, modern and comfortable Design and robust Quality.
- 7. Easy to carry.
- 8. Easy to install with fixing included.
- 9. Powder-coated finish for smoothness and enhanced scratch resistance.