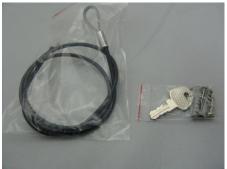

## 特色 features

- 1.堅固耐用。
- 2.安全鑰匙鎖。
- 3.附帶安全電纜以防盜竊。
- 4.内襯泡沫填充襯裡。
- 5.粉體塗層。
- 6.攜帶方便。
- 1.Built for durability and safety.
- 2. 3digit combination lock.
- 3. Security cable included to protect against theft.
- 4. Foam padding lined interior.
- 5. Durability demonstrated in intense stress testing.
- 6. Sleek, modern and comfortable Design and robust Quality.
- 7. Easy to carry.
- 8. Easy to install with fixing included.
- 9. Powder-coated finish for smoothness and enhanced scratch resistance.