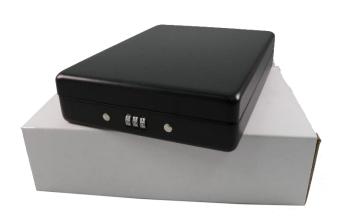

## DSC-2

## 規格 specifications

| size    | 253L x 180W x 53H mm   |
|---------|------------------------|
| packing | Q'TY: 12pcs per carton |
| nw      | 14.0KG                 |
| gw      | 15.0KG                 |
| meas    | 1.4CUFT                |
|         |                        |

## 特色 features

1.堅固耐用。
2.安全鑰匙鎖。
3.附帶安全電纜以防盜竊。
4.內襯泡沫填充襯裡。
5.粉體塗層。
6.攜帶方便。

1. Built for durability and safety.

- 2. 3digit combination lock.
- 3. Security cable included to protect against theft.
- 4. Foam padding lined interior.
- 5. Durability demonstrated in intense stress testing.
- 6. Sleek, modern and comfortable Design and robust Quality.
- 7. Easy to carry.
- 8. Easy to install with fixing included.
- 9. Powder-coated finish for smoothness and enhanced scratch resistance.