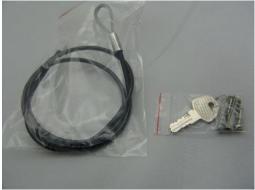

## 特色 features

1.堅固耐用。
2.安全鑰匙鎖。
3.附帶安全電纜以防盜竊。
4.內襯泡沫填充襯裡。
5.粉體塗層。
6.攜帶方便。

1. Built for durability and safety.

- 2. 3digit combination lock.
- 3. Security cable included to protect against theft.
- 4. Foam padding lined interior.
- 5. Durability demonstrated in intense stress testing.
- 6. Sleek, modern and comfortable Design and robust Quality.
- 7. Easy to carry.
- 8. Easy to install with fixing included.
- 9. Powder-coated finish for smoothness and enhanced scratch resistance.