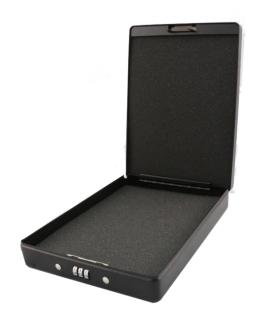

## 特色 features

1.堅固耐用。
2.安全鑰匙鎖。
3.附帶安全電纜以防盜竊。
4.內襯泡沫填充襯裡。
5.粉體塗層。
6.攜帶方便。

1. Built for durability and safety.

- 2. 3digit combination lock.
- 3. Security cable included to protect against theft.
- 4. Foam padding lined interior.
- 5. Durability demonstrated in intense stress testing.
- 6. Sleek, modern and comfortable Design and robust Quality.
- 7. Easy to carry.
- 8. Easy to install with fixing included.
- 9. Powder-coated finish for smoothness and enhanced scratch resistance.